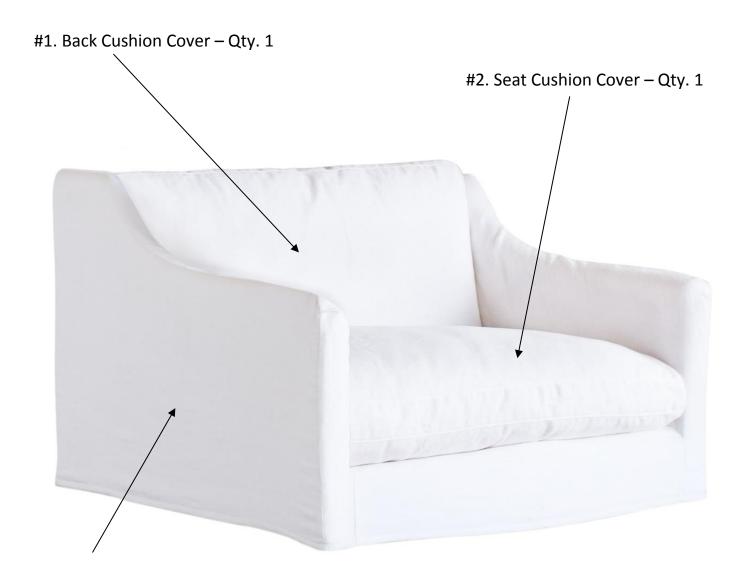

## SCANDINAVIAN BERGERE

Whispy White Linen Slipcover Instructions & Care



## PARTS INCLUDED



#3. Frame Slipcover – Qty. 1

## **ASSEMBLY TIPS & INSTRUCTIONS**

- 1. In a clean and cleared area unwrap the slipcover.
- 2. Place the frame slipcover on first, before placing cushions on chair frame. Make sure to attach the slipcover using the Velcro strips. You will need to adjust the Velcro, as you go, so that the slipcover fits the frame well, lays smoothly against the chair frame, this will reduce the appearance of wrinkles. Using a tucking motion between the arm and back of chair, apply pressure to the crease and moving your way down the arm toward the seat. Using the same method, tuck where seat and back meet and continue the motion moving forward from back to front of chair. Make sure that you pull the 2 metal and elastic clips through the sewn slit holes while you are tucking